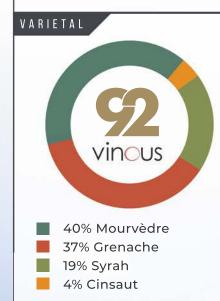

### VINEYARD

53% Ciel du Cheval Vineyard 28% Boushey Vineyard 19% Grand Ciel Vineyard